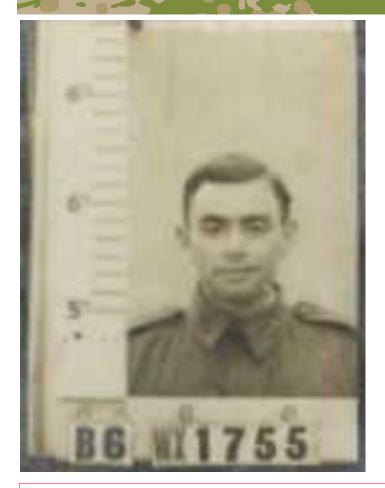

Australians involved in the British Free Corps include Robert Chipchase, Lionel Wood and Albert Stokes, all prisoners from the 2/32nd Battalion, and Ronald Barker, a member of the Merchant Navy who was from Goulburn, New South Wales.

Ronald Barker, who also used the last name Voysey or Voisey, the Australian member of the Merchant Navy from Goulburn, New South Wales, gave no such explanation and was a willing and active member of the British Free Corps. He was captured on his ship, by the German pocket battleship Admiral Scheer in the Indian Ocean in 1941. He was described as being, 'a man of very inferior intelligence'. 'Finally realizing that the British Free Corps was going to have to fight, Barker lost all of his former enthusiasm for anti-Communism and made himself ill by smoking aspirins; he was sent back to Berlin by a gullible medical officer.' After the war, he served a 2-year prison sentence for treason.