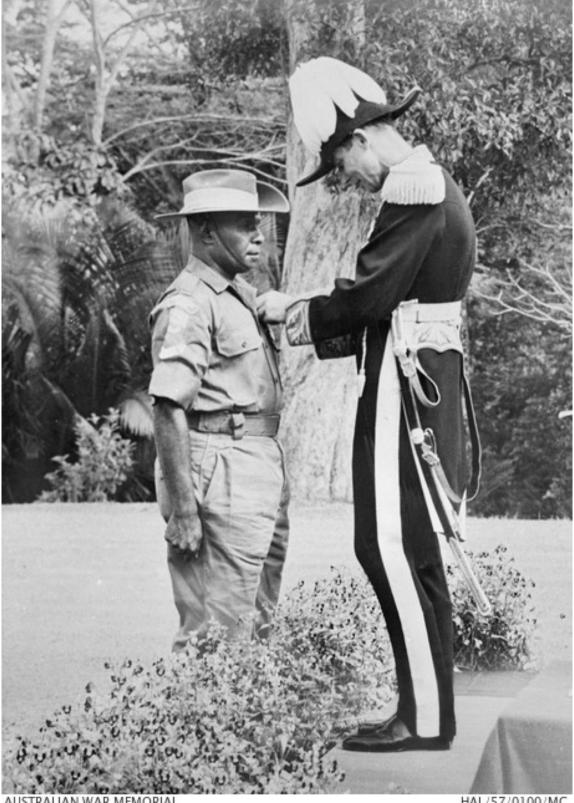

# Charles Mene M

AUSTRALIAN WAR MEMORIAL

HAL/57/0100/MC

Corporal Charles Mene receives the Military Medal from British High Commissioner Sir Douglas MacGillivray

## les Mene

AUSTRALIAN WAR MEMORIAL

Charles Mene had fought in the Middle East and New Guinea during the war, and would go on to be awarded the Military Medal for bravery in Korea.

He had enlisted in September 1939 to "fight for Country and family", hoping that he and his family and friends could live and work in a post-war Australia, free from any restrictions imposed on them because of the colour of their skin.

"Like anyone, I thought I should fight for the country," he said later. "I had brothers and sisters involved and I thought I should join too."

He had explained his reasoning to

service in Korea with the 1st Battalion, Royal Australian Regiment. There, his extensive combat experience saw him serve in a machine-gun platoon while occasionally leading less-experienced rifle companies in battle. On one occasion his section came under heavy artillery and mortar fire, during which Mene carried the wounded back to safety until all were out of harm's way. In 1952 he was awarded the Military Medal for the "courage and devotion to duty" displayed during his ser-