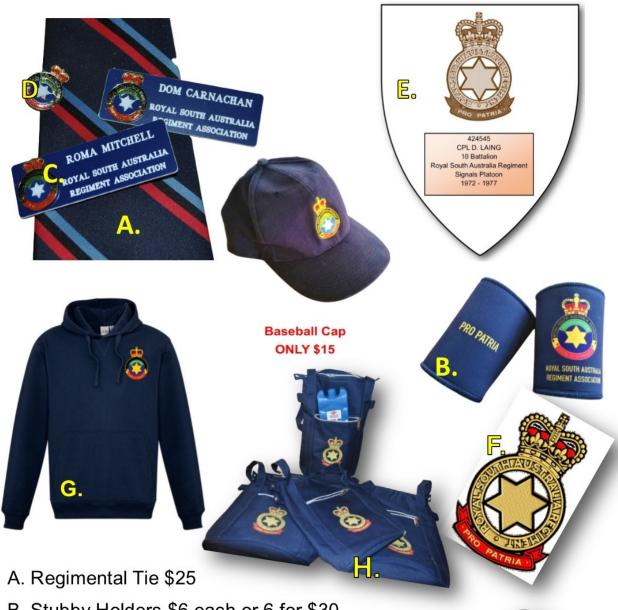

### **MERCHANDISE AVAILABLE**

- B. Stubby Holders \$6 each or 6 for \$30
- C. RSARA Nameplate \$30
- D. RSARA Lapel Badge \$15
- E. Laser-engraved timber shield w/brass look plaque \$55
- F. **NEW** Vinyl RSAR Sticker **70mm x 100mm Only** \$2 or **6 for \$10** FREE Postage.
- G. Hoodie w/- LOGO \$50
- H. Wine Cooler Bag \$25 plus postage

Allow \$15 postage for each item
Unless collected by member

#### 2024 RSARA Merchandise Order Form

Each <u>large</u> item attracts a MINIMUM of \$10 postage. This is due to increases by Australia Post and is beyond our control. Please ensure you include this in your total.

I WISH TO ORDER THE FOLLOWING:- (Please insert quantity)

|                                       | NAME PLATE \$30 - POSTAGE \$10                                         |  |  |  |  |  |
|---------------------------------------|------------------------------------------------------------------------|--|--|--|--|--|
| RSARA LAPEL BADGE \$15 - POSTAGE \$10 |                                                                        |  |  |  |  |  |
|                                       | RSARA TIE \$25 - POSTAGE \$10                                          |  |  |  |  |  |
|                                       | STUBBY HOLDER \$6 - POSTAGE \$10                                       |  |  |  |  |  |
|                                       | ENGRAVED SHIELD \$55 - POSTAGE \$15                                    |  |  |  |  |  |
|                                       | RSARA POLO TOP \$45 - POSTAGE \$15 (Include size)                      |  |  |  |  |  |
|                                       | RSARA HOODIE \$50 - POSTAGE \$15 (Include size)                        |  |  |  |  |  |
|                                       | RSARA CAP \$15 - POSTAGE \$10                                          |  |  |  |  |  |
|                                       | RSAR WINE COOLER BAG \$25 - POSTAGE \$10                               |  |  |  |  |  |
|                                       | RSAR VINYL STICKERS 6 FOR \$10. FREE POSTAGE                           |  |  |  |  |  |
| NAME                                  | (TO BE PLACED ON NAME PLATE)                                           |  |  |  |  |  |
| ADDRES                                | SS                                                                     |  |  |  |  |  |
| SUBURE                                | 3PC                                                                    |  |  |  |  |  |
|                                       | s can order Association Merchandise by the following means. s form to: |  |  |  |  |  |
| Selina                                | Laing—Merchandise Officer                                              |  |  |  |  |  |
| lebano                                | nsel@live.com.au                                                       |  |  |  |  |  |
| 0418 8                                | 22 874                                                                 |  |  |  |  |  |
| And pay                               | via EFT to:-                                                           |  |  |  |  |  |
|                                       | ssociation Inc                                                         |  |  |  |  |  |
| BSB 633                               | 3 000<br>16 585 88                                                     |  |  |  |  |  |
| (Include your name as an identifier)  |                                                                        |  |  |  |  |  |