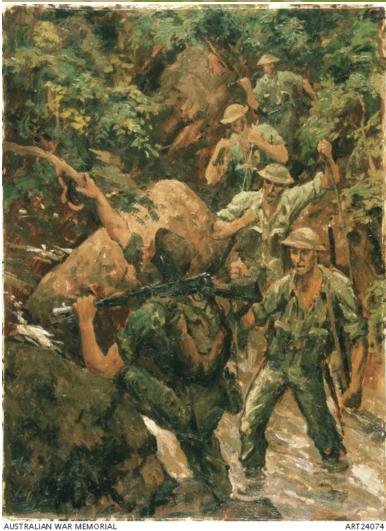

# CPL Charles Mene MM

AUSTRALIAN WAR MEMORIAL P00969.013

#### Corporal Charles Mene (third from left) on board SS Devonshire bound for Korea, c. 1952

Born on Mabuiag Island in the Torres Strait, Charles Mene was 24 years old when he enlisted for service in the Militia at the outbreak of the Second World War. Until February 1942 members of the Militia were allowed to serve only in Australian territory, while a separate Australian force was raised for service overseas.