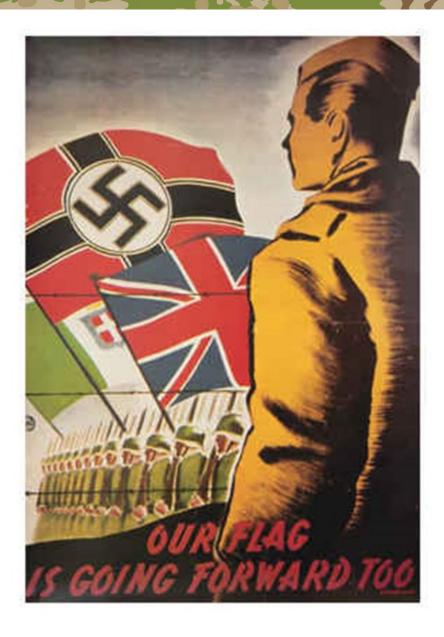

## Australian members of the Waffen SS

Within every conflict, there are topics that we find difficult to discuss. One such topic is that of people turning against their country and taking up arms in aid of the enemy. It is the reality that during the Second World War, a number of allied soldiers, including Australians, became assets of Nazi Germany by joining what was known as the British Free Corps.

One lesser-known foreign SS unit that was set up along with these other collaborationist units was the British Free Corps. which was designed for those of British or Commonwealth origin. As the United Kingdom remained unoccupied throughout the war, the vast majority of recruitment for this unit was amongst those who had been taken as prisoners of war by the Germans. Amongst prisoners, the Corps was sold as a way to get out of prison as well as assist the Germans in creating a "New Europe".

## Australian members of the Waffen SS

Fascist with a long history of support for the causes of Mussolini and Spanish dictator Franco in the years before the war. He was also the son of prominent Tory MP and wartime cabinet minister Leo Amery. In 1942, living in Germany as a guest of the Führer, John Amery began to recruit for the British Free Corps from British prisoners of war. After the war, he was tried for treason, pleaded guilty, and was hanged.

John Amery, the founder of the British Free Corps, was a British

The most prominent recruit to the unit was Thomas Haller Cooper, a former member of the British Union of Fascists who moved to Germany in the summer of 1939 with the explicit intention of helping the Nazis. After the war, he was sentenced to death, but this was commuted to life imprisonment.