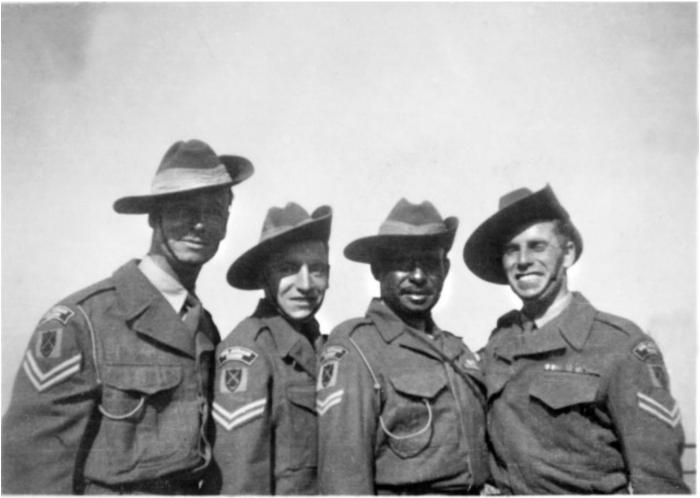

#### Corporal Charles Mene (third from left) on board SS Devonshire bound for Korea, c. 1952

Born on Mabuiag Island in the Torres Strait, Charles Mene was 24 years old when he enlisted for service in the Militia at the outbreak of the Second World War. Until February 1942 members of the Militia were allowed to serve only in Australian territory, while a separate Australian force was raised for service overseas.

In December 1939 Mene transferred to the newly formed Second Australian Imperial Force and travelled to Brisbane for training. This was the first time he had been outside the Torres Strait, but he quickly adapted, and was soon fighting in the rugged mountains of Syria as part of the 2/33rd Battalion.