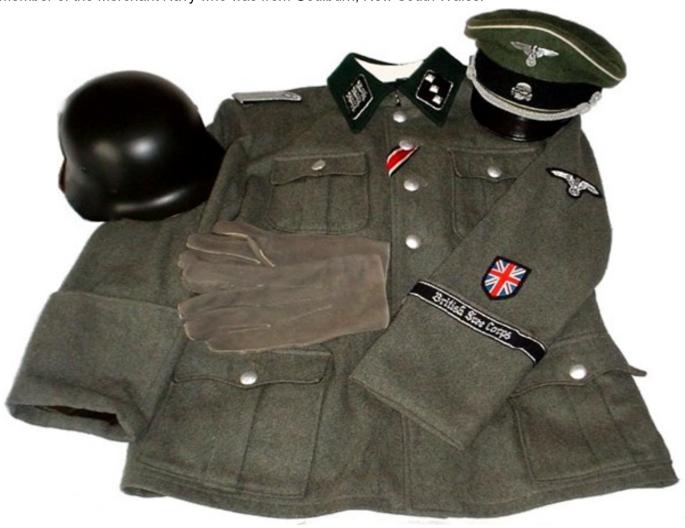

Members of the British Free Corps were given standard grey SS uniforms but with a badge that contained a Union Jack on its sleeve.

Australians involved in the British Free Corps include Robert Chipchase, Lionel Wood and Albert Stokes, all prisoners from the 2/32nd Battalion, and Ronald Barker, a member of the Merchant Navy who was from Goulburn, New South Wales.

Ronald Barker, who also used the last name Voysey or Voisey, the Australian member of the Merchant Navy from Goulburn, New South Wales, gave no such explanation and was a willing and active member of the British Free Corps. He was captured on his ship, by the German pocket battleship Admiral Scheer in the Indian Ocean in 1941. He was described as being, 'a man of very inferior intelligence'. 'Finally realizing that the British Free Corps was going to have to fight, Barker lost all of his former enthusiasm for anti-Communism and made himself ill by smoking aspirins; he was sent back to Berlin by a gullible medical officer.' After the war, he served a 2-year prison sentence for treason.