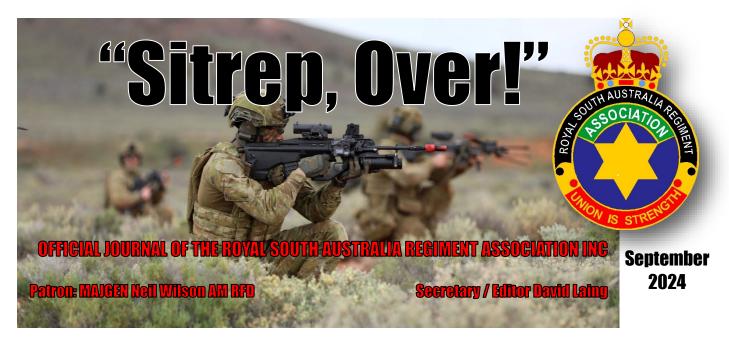

# Important September Dates The Battle of Nui Le - South Vietnam

The **Battle of Núi Lé** (21 September 1971) was the last major battle fought by Australian and New Zealand forces in South Vietnam. The battle was fought in the former Phước Tuy Province between elements of the People's Army of Vietnam (PAVN) 33rd Regiment and 4RAR/NZ (ANZAC) Battalion during *Operation Ivanhoe*. Núi Lé, a small hill within Quang Thanh commune in Chau Duc District, is today in Ba Ria-Vung Tau Province.

The decision for the Australian withdrawal from Vietnam, was made by the Australian Government and commenced in November 1970 and forces combat were to be reduced gradually

during 1971. Intelligence pointed towards a major build up of Vietcong (VC) and People's Army of Vietnam (PAVN) forces in the north of Phước Tuy Province and abductions and assassinations had increased in the adjacent Long Khanh Province. The VC/PAVN were preparing for the withdrawal of the 1st Australian Task Force from Phước Tuy Province, which was gradually being withdrawn from August 1971, and were hoping to defeat the Australians and reclaim the Province. In June 1971 Australians had fought the 33rd Regiment and D445 Battalion in the Battle of Long Khanh during *Operation Overlord* and the New Zealanders from 4 RAR/NZ had fought D445 Battalion immediately after in *Operation Hermit Park*. The well-trained, well-armed forces of the 33rd Regiment would pose the greatest threat to 1 ATF during their withdrawal.